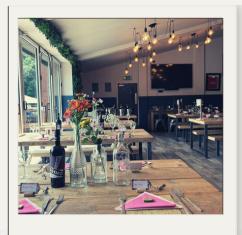

**PITCH** 

THE DEN

THE SNUG We have four private event spaces within the Clubhouse and can accommodate & cater anywhere between 30 & 2500 guests.

We have exterior event space, The Pitch & The Den as well as indoor event space, The Main bar & The Snug.

So whether you are holding a corporate sports event, require the use

of our sports fields, celebrating a special occasion or simply looking to hold a business meeting, we are the perfect location for you.

Come down and view the event space & speak to one of our events team about your requirements.