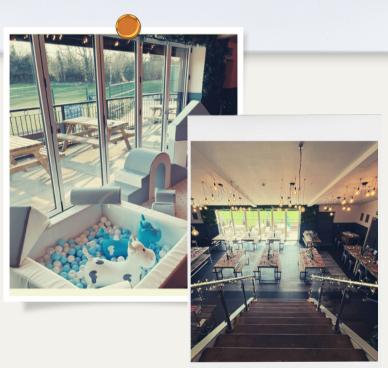

**PITCH** 

THE DEN

THE SNUG We have four private event spaces within the Clubhouse and can accommodate & cater anywhere between 30 & 2500 guests.

We have exterior event space, The Pitch & The Den as well as indoor event space, The Main bar & The Snug.

So whether you are holding a corporate sports event, require the use

of our sports fields, celebrating a special occasion or simply looking to hold a business meeting, we are the perfect location for you.

Come down and view the event space & speak to one of our events team about your requirements.