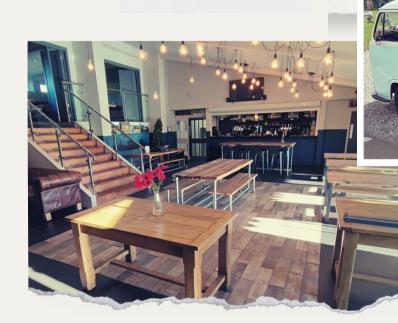

**PITCH** 

THE DEN

THE SNUG We have four private event spaces within the Clubhouse and can accommodate & cater anywhere between 30 & 2500 guests.

We have exterior event space, The Pitch & The Den as well as indoor event space, The Main bar & The Snug.